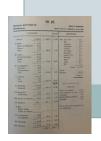

# Household Budgets and Historical Living Standards: Towards Global Comparisons

| jemeente ROTTERDAM.                            | Nº. 2:  | 0. 27.<br>Gezin 5 personen. |                                                                                                                                                                                                                                                                                                                                                                                                                                                                                                                                                                                                                                                                                                                                                                                                                                                                                                                                                                                                                                                                                                                                                                                                                                                                                                                                                                                                                                                                                                                                                                                                                                                                                                                                                                                                                                                                                                                                                                                                                                                                                                                                |  |
|------------------------------------------------|---------|-----------------------------|--------------------------------------------------------------------------------------------------------------------------------------------------------------------------------------------------------------------------------------------------------------------------------------------------------------------------------------------------------------------------------------------------------------------------------------------------------------------------------------------------------------------------------------------------------------------------------------------------------------------------------------------------------------------------------------------------------------------------------------------------------------------------------------------------------------------------------------------------------------------------------------------------------------------------------------------------------------------------------------------------------------------------------------------------------------------------------------------------------------------------------------------------------------------------------------------------------------------------------------------------------------------------------------------------------------------------------------------------------------------------------------------------------------------------------------------------------------------------------------------------------------------------------------------------------------------------------------------------------------------------------------------------------------------------------------------------------------------------------------------------------------------------------------------------------------------------------------------------------------------------------------------------------------------------------------------------------------------------------------------------------------------------------------------------------------------------------------------------------------------------------|--|
| teenhouwer.                                    |         | Man 30                      | in 36, vrouw 39, 3 kinderen 18, 14 en 11 jaar.                                                                                                                                                                                                                                                                                                                                                                                                                                                                                                                                                                                                                                                                                                                                                                                                                                                                                                                                                                                                                                                                                                                                                                                                                                                                                                                                                                                                                                                                                                                                                                                                                                                                                                                                                                                                                                                                                                                                                                                                                                                                                 |  |
| UITGAVEN                                       |         | Percent                     | INKOMSTEN                                                                                                                                                                                                                                                                                                                                                                                                                                                                                                                                                                                                                                                                                                                                                                                                                                                                                                                                                                                                                                                                                                                                                                                                                                                                                                                                                                                                                                                                                                                                                                                                                                                                                                                                                                                                                                                                                                                                                                                                                                                                                                                      |  |
| I Brood                                        | 188.85  | 15,68                       | Man Juni 1910                                                                                                                                                                                                                                                                                                                                                                                                                                                                                                                                                                                                                                                                                                                                                                                                                                                                                                                                                                                                                                                                                                                                                                                                                                                                                                                                                                                                                                                                                                                                                                                                                                                                                                                                                                                                                                                                                                                                                                                                                                                                                                                  |  |
| II Melk f 37.99<br>Boter en Margarine , 39.65  |         |                             | Augustus , 62.—                                                                                                                                                                                                                                                                                                                                                                                                                                                                                                                                                                                                                                                                                                                                                                                                                                                                                                                                                                                                                                                                                                                                                                                                                                                                                                                                                                                                                                                                                                                                                                                                                                                                                                                                                                                                                                                                                                                                                                                                                                                                                                                |  |
| Eieren , 0.72                                  |         |                             | September 60.—<br>October 71.—                                                                                                                                                                                                                                                                                                                                                                                                                                                                                                                                                                                                                                                                                                                                                                                                                                                                                                                                                                                                                                                                                                                                                                                                                                                                                                                                                                                                                                                                                                                                                                                                                                                                                                                                                                                                                                                                                                                                                                                                                                                                                                 |  |
| Kaas , 11.15 ,                                 | 89.51   | 7,43                        | November 56.—                                                                                                                                                                                                                                                                                                                                                                                                                                                                                                                                                                                                                                                                                                                                                                                                                                                                                                                                                                                                                                                                                                                                                                                                                                                                                                                                                                                                                                                                                                                                                                                                                                                                                                                                                                                                                                                                                                                                                                                                                                                                                                                  |  |
| III Suiker f 40.028                            |         |                             | December , 70.—                                                                                                                                                                                                                                                                                                                                                                                                                                                                                                                                                                                                                                                                                                                                                                                                                                                                                                                                                                                                                                                                                                                                                                                                                                                                                                                                                                                                                                                                                                                                                                                                                                                                                                                                                                                                                                                                                                                                                                                                                                                                                                                |  |
| Kruidenierswaren 85.42                         |         |                             | Januari 1911 56.—<br>Februari 56.—                                                                                                                                                                                                                                                                                                                                                                                                                                                                                                                                                                                                                                                                                                                                                                                                                                                                                                                                                                                                                                                                                                                                                                                                                                                                                                                                                                                                                                                                                                                                                                                                                                                                                                                                                                                                                                                                                                                                                                                                                                                                                             |  |
| Koffie 19.90 <sup>s</sup>                      |         |                             | Maart 63.—                                                                                                                                                                                                                                                                                                                                                                                                                                                                                                                                                                                                                                                                                                                                                                                                                                                                                                                                                                                                                                                                                                                                                                                                                                                                                                                                                                                                                                                                                                                                                                                                                                                                                                                                                                                                                                                                                                                                                                                                                                                                                                                     |  |
| Thee , 10.14 , 1                               | 155.49  | 12,08                       | April , 80.—                                                                                                                                                                                                                                                                                                                                                                                                                                                                                                                                                                                                                                                                                                                                                                                                                                                                                                                                                                                                                                                                                                                                                                                                                                                                                                                                                                                                                                                                                                                                                                                                                                                                                                                                                                                                                                                                                                                                                                                                                                                                                                                   |  |
| IV Aardappelen f 53.43                         |         |                             | Mei 64.—                                                                                                                                                                                                                                                                                                                                                                                                                                                                                                                                                                                                                                                                                                                                                                                                                                                                                                                                                                                                                                                                                                                                                                                                                                                                                                                                                                                                                                                                                                                                                                                                                                                                                                                                                                                                                                                                                                                                                                                                                                                                                                                       |  |
| Groenten 34.70 <sup>8</sup>                    | 300     |                             | Totaal f 779.50                                                                                                                                                                                                                                                                                                                                                                                                                                                                                                                                                                                                                                                                                                                                                                                                                                                                                                                                                                                                                                                                                                                                                                                                                                                                                                                                                                                                                                                                                                                                                                                                                                                                                                                                                                                                                                                                                                                                                                                                                                                                                                                |  |
| Grutterswaren 5.75                             |         |                             | Vrouw                                                                                                                                                                                                                                                                                                                                                                                                                                                                                                                                                                                                                                                                                                                                                                                                                                                                                                                                                                                                                                                                                                                                                                                                                                                                                                                                                                                                                                                                                                                                                                                                                                                                                                                                                                                                                                                                                                                                                                                                                                                                                                                          |  |
| Fruit , 7.66 , 1                               | 101.541 | 9,26                        | Kinderen , 220.50                                                                                                                                                                                                                                                                                                                                                                                                                                                                                                                                                                                                                                                                                                                                                                                                                                                                                                                                                                                                                                                                                                                                                                                                                                                                                                                                                                                                                                                                                                                                                                                                                                                                                                                                                                                                                                                                                                                                                                                                                                                                                                              |  |
| V Vleesch / 115.95                             |         | _                           | f1000.—                                                                                                                                                                                                                                                                                                                                                                                                                                                                                                                                                                                                                                                                                                                                                                                                                                                                                                                                                                                                                                                                                                                                                                                                                                                                                                                                                                                                                                                                                                                                                                                                                                                                                                                                                                                                                                                                                                                                                                                                                                                                                                                        |  |
| Vet 0.88                                       |         |                             | The state of the s |  |
| Visch 7.30 , 1                                 | 124.134 | 10,31                       |                                                                                                                                                                                                                                                                                                                                                                                                                                                                                                                                                                                                                                                                                                                                                                                                                                                                                                                                                                                                                                                                                                                                                                                                                                                                                                                                                                                                                                                                                                                                                                                                                                                                                                                                                                                                                                                                                                                                                                                                                                                                                                                                |  |
| VI Kleeding f 103.90                           |         | 54,76                       | Bijzonderheden.                                                                                                                                                                                                                                                                                                                                                                                                                                                                                                                                                                                                                                                                                                                                                                                                                                                                                                                                                                                                                                                                                                                                                                                                                                                                                                                                                                                                                                                                                                                                                                                                                                                                                                                                                                                                                                                                                                                                                                                                                                                                                                                |  |
| Schoeisel 34.29 . 1                            | 138.19  | 11,48                       | Diversen:                                                                                                                                                                                                                                                                                                                                                                                                                                                                                                                                                                                                                                                                                                                                                                                                                                                                                                                                                                                                                                                                                                                                                                                                                                                                                                                                                                                                                                                                                                                                                                                                                                                                                                                                                                                                                                                                                                                                                                                                                                                                                                                      |  |
|                                                |         |                             | School- en lesgeld / 29.35                                                                                                                                                                                                                                                                                                                                                                                                                                                                                                                                                                                                                                                                                                                                                                                                                                                                                                                                                                                                                                                                                                                                                                                                                                                                                                                                                                                                                                                                                                                                                                                                                                                                                                                                                                                                                                                                                                                                                                                                                                                                                                     |  |
| VII Brandstof f 9.55<br>Verlichting , 37.76 .  | 47.31   | 3,93                        | Voor huisdieren en voer , 17.64<br>Spoorgeld 3.25                                                                                                                                                                                                                                                                                                                                                                                                                                                                                                                                                                                                                                                                                                                                                                                                                                                                                                                                                                                                                                                                                                                                                                                                                                                                                                                                                                                                                                                                                                                                                                                                                                                                                                                                                                                                                                                                                                                                                                                                                                                                              |  |
|                                                |         | 1,39                        | Haishoudelijke artikelen . 6.15                                                                                                                                                                                                                                                                                                                                                                                                                                                                                                                                                                                                                                                                                                                                                                                                                                                                                                                                                                                                                                                                                                                                                                                                                                                                                                                                                                                                                                                                                                                                                                                                                                                                                                                                                                                                                                                                                                                                                                                                                                                                                                |  |
| VIII Wasch- en Poetsart. f 16.69 .             | 16.69   |                             | Vermaak 7.83                                                                                                                                                                                                                                                                                                                                                                                                                                                                                                                                                                                                                                                                                                                                                                                                                                                                                                                                                                                                                                                                                                                                                                                                                                                                                                                                                                                                                                                                                                                                                                                                                                                                                                                                                                                                                                                                                                                                                                                                                                                                                                                   |  |
| IX Huishuur f 163 1                            | 163.—   | 13,54                       |                                                                                                                                                                                                                                                                                                                                                                                                                                                                                                                                                                                                                                                                                                                                                                                                                                                                                                                                                                                                                                                                                                                                                                                                                                                                                                                                                                                                                                                                                                                                                                                                                                                                                                                                                                                                                                                                                                                                                                                                                                                                                                                                |  |
|                                                |         |                             | Het te kort wordt aangevuld uit                                                                                                                                                                                                                                                                                                                                                                                                                                                                                                                                                                                                                                                                                                                                                                                                                                                                                                                                                                                                                                                                                                                                                                                                                                                                                                                                                                                                                                                                                                                                                                                                                                                                                                                                                                                                                                                                                                                                                                                                                                                                                                |  |
| X Bier                                         |         |                             | een kapitaaltje.                                                                                                                                                                                                                                                                                                                                                                                                                                                                                                                                                                                                                                                                                                                                                                                                                                                                                                                                                                                                                                                                                                                                                                                                                                                                                                                                                                                                                                                                                                                                                                                                                                                                                                                                                                                                                                                                                                                                                                                                                                                                                                               |  |
| Tabak en Sigaren.                              |         |                             |                                                                                                                                                                                                                                                                                                                                                                                                                                                                                                                                                                                                                                                                                                                                                                                                                                                                                                                                                                                                                                                                                                                                                                                                                                                                                                                                                                                                                                                                                                                                                                                                                                                                                                                                                                                                                                                                                                                                                                                                                                                                                                                                |  |
|                                                |         |                             |                                                                                                                                                                                                                                                                                                                                                                                                                                                                                                                                                                                                                                                                                                                                                                                                                                                                                                                                                                                                                                                                                                                                                                                                                                                                                                                                                                                                                                                                                                                                                                                                                                                                                                                                                                                                                                                                                                                                                                                                                                                                                                                                |  |
| XI Contributies f 18.02<br>Fondsgelden , 72.12 | 90.14   | 7,49                        |                                                                                                                                                                                                                                                                                                                                                                                                                                                                                                                                                                                                                                                                                                                                                                                                                                                                                                                                                                                                                                                                                                                                                                                                                                                                                                                                                                                                                                                                                                                                                                                                                                                                                                                                                                                                                                                                                                                                                                                                                                                                                                                                |  |
|                                                | 11 22   | 0.97                        |                                                                                                                                                                                                                                                                                                                                                                                                                                                                                                                                                                                                                                                                                                                                                                                                                                                                                                                                                                                                                                                                                                                                                                                                                                                                                                                                                                                                                                                                                                                                                                                                                                                                                                                                                                                                                                                                                                                                                                                                                                                                                                                                |  |
| Au Delasting / Alse                            | 11.72   |                             |                                                                                                                                                                                                                                                                                                                                                                                                                                                                                                                                                                                                                                                                                                                                                                                                                                                                                                                                                                                                                                                                                                                                                                                                                                                                                                                                                                                                                                                                                                                                                                                                                                                                                                                                                                                                                                                                                                                                                                                                                                                                                                                                |  |
| XIII Diversen                                  | 77.58   | 6,44                        |                                                                                                                                                                                                                                                                                                                                                                                                                                                                                                                                                                                                                                                                                                                                                                                                                                                                                                                                                                                                                                                                                                                                                                                                                                                                                                                                                                                                                                                                                                                                                                                                                                                                                                                                                                                                                                                                                                                                                                                                                                                                                                                                |  |
|                                                | 204.16  | 100,-                       |                                                                                                                                                                                                                                                                                                                                                                                                                                                                                                                                                                                                                                                                                                                                                                                                                                                                                                                                                                                                                                                                                                                                                                                                                                                                                                                                                                                                                                                                                                                                                                                                                                                                                                                                                                                                                                                                                                                                                                                                                                                                                                                                |  |