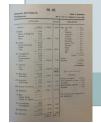

# Household Budgets and Historical Living Standards: Towards Global Comparisons

| jemeente ROTTERDAM.                            | Nº. 2:  | 0. 27.<br>Gezin 5 personen. |                                                                                                                                                                                                                                                                                                                                                                                                                                                                                                                                                                                                                                                                                                                                                                                                                                                                                                                                                                                                                                                                                                                                                                                                                                                                                                                                                                                                                                                                                                                                                                                                                                                                                                                                                                                                                                                                                                                                                                                                                                                                                                                                |  |
|------------------------------------------------|---------|-----------------------------|--------------------------------------------------------------------------------------------------------------------------------------------------------------------------------------------------------------------------------------------------------------------------------------------------------------------------------------------------------------------------------------------------------------------------------------------------------------------------------------------------------------------------------------------------------------------------------------------------------------------------------------------------------------------------------------------------------------------------------------------------------------------------------------------------------------------------------------------------------------------------------------------------------------------------------------------------------------------------------------------------------------------------------------------------------------------------------------------------------------------------------------------------------------------------------------------------------------------------------------------------------------------------------------------------------------------------------------------------------------------------------------------------------------------------------------------------------------------------------------------------------------------------------------------------------------------------------------------------------------------------------------------------------------------------------------------------------------------------------------------------------------------------------------------------------------------------------------------------------------------------------------------------------------------------------------------------------------------------------------------------------------------------------------------------------------------------------------------------------------------------------|--|
| teenhouwer.                                    |         | Man 30                      | in 36, vrouw 39, 3 kinderen 18, 14 en 11 jaar.                                                                                                                                                                                                                                                                                                                                                                                                                                                                                                                                                                                                                                                                                                                                                                                                                                                                                                                                                                                                                                                                                                                                                                                                                                                                                                                                                                                                                                                                                                                                                                                                                                                                                                                                                                                                                                                                                                                                                                                                                                                                                 |  |
| UITGAVEN                                       |         | Percent                     | INKOMSTEN                                                                                                                                                                                                                                                                                                                                                                                                                                                                                                                                                                                                                                                                                                                                                                                                                                                                                                                                                                                                                                                                                                                                                                                                                                                                                                                                                                                                                                                                                                                                                                                                                                                                                                                                                                                                                                                                                                                                                                                                                                                                                                                      |  |
| I Brood                                        | 188.85  | 15,68                       | Man Juni 1910                                                                                                                                                                                                                                                                                                                                                                                                                                                                                                                                                                                                                                                                                                                                                                                                                                                                                                                                                                                                                                                                                                                                                                                                                                                                                                                                                                                                                                                                                                                                                                                                                                                                                                                                                                                                                                                                                                                                                                                                                                                                                                                  |  |
| II Melk f 37.99<br>Boter en Margarine , 39.65  |         |                             | Augustus , 62.—                                                                                                                                                                                                                                                                                                                                                                                                                                                                                                                                                                                                                                                                                                                                                                                                                                                                                                                                                                                                                                                                                                                                                                                                                                                                                                                                                                                                                                                                                                                                                                                                                                                                                                                                                                                                                                                                                                                                                                                                                                                                                                                |  |
| Eieren , 0.72                                  |         |                             | September 60.—<br>October 71.—                                                                                                                                                                                                                                                                                                                                                                                                                                                                                                                                                                                                                                                                                                                                                                                                                                                                                                                                                                                                                                                                                                                                                                                                                                                                                                                                                                                                                                                                                                                                                                                                                                                                                                                                                                                                                                                                                                                                                                                                                                                                                                 |  |
| Kaas , 11.15 ,                                 | 89.51   | 7,43                        | November 56.—                                                                                                                                                                                                                                                                                                                                                                                                                                                                                                                                                                                                                                                                                                                                                                                                                                                                                                                                                                                                                                                                                                                                                                                                                                                                                                                                                                                                                                                                                                                                                                                                                                                                                                                                                                                                                                                                                                                                                                                                                                                                                                                  |  |
| III Suiker f 40.028                            |         |                             | December , 70.—                                                                                                                                                                                                                                                                                                                                                                                                                                                                                                                                                                                                                                                                                                                                                                                                                                                                                                                                                                                                                                                                                                                                                                                                                                                                                                                                                                                                                                                                                                                                                                                                                                                                                                                                                                                                                                                                                                                                                                                                                                                                                                                |  |
| Kruidenierswaren 85.42                         |         |                             | Januari 1911 56.—<br>Februari 56.—                                                                                                                                                                                                                                                                                                                                                                                                                                                                                                                                                                                                                                                                                                                                                                                                                                                                                                                                                                                                                                                                                                                                                                                                                                                                                                                                                                                                                                                                                                                                                                                                                                                                                                                                                                                                                                                                                                                                                                                                                                                                                             |  |
| Koffie 19.90 <sup>s</sup>                      |         |                             | Maart 63.—                                                                                                                                                                                                                                                                                                                                                                                                                                                                                                                                                                                                                                                                                                                                                                                                                                                                                                                                                                                                                                                                                                                                                                                                                                                                                                                                                                                                                                                                                                                                                                                                                                                                                                                                                                                                                                                                                                                                                                                                                                                                                                                     |  |
| Thee , 10.14 , 1                               | 155.49  | 12,08                       | April , 80.—                                                                                                                                                                                                                                                                                                                                                                                                                                                                                                                                                                                                                                                                                                                                                                                                                                                                                                                                                                                                                                                                                                                                                                                                                                                                                                                                                                                                                                                                                                                                                                                                                                                                                                                                                                                                                                                                                                                                                                                                                                                                                                                   |  |
| IV Aardappelen f 53.43                         |         |                             | Mei 64.—                                                                                                                                                                                                                                                                                                                                                                                                                                                                                                                                                                                                                                                                                                                                                                                                                                                                                                                                                                                                                                                                                                                                                                                                                                                                                                                                                                                                                                                                                                                                                                                                                                                                                                                                                                                                                                                                                                                                                                                                                                                                                                                       |  |
| Groenten 34.70 <sup>8</sup>                    | 300     |                             | Totaal f 779.50                                                                                                                                                                                                                                                                                                                                                                                                                                                                                                                                                                                                                                                                                                                                                                                                                                                                                                                                                                                                                                                                                                                                                                                                                                                                                                                                                                                                                                                                                                                                                                                                                                                                                                                                                                                                                                                                                                                                                                                                                                                                                                                |  |
| Grutterswaren 5.75                             |         |                             | Vrouw                                                                                                                                                                                                                                                                                                                                                                                                                                                                                                                                                                                                                                                                                                                                                                                                                                                                                                                                                                                                                                                                                                                                                                                                                                                                                                                                                                                                                                                                                                                                                                                                                                                                                                                                                                                                                                                                                                                                                                                                                                                                                                                          |  |
| Fruit , 7.66 , 1                               | 101.541 | 9,26                        | Kinderen , 220.50                                                                                                                                                                                                                                                                                                                                                                                                                                                                                                                                                                                                                                                                                                                                                                                                                                                                                                                                                                                                                                                                                                                                                                                                                                                                                                                                                                                                                                                                                                                                                                                                                                                                                                                                                                                                                                                                                                                                                                                                                                                                                                              |  |
| V Vleesch / 115.95                             |         | _                           | f1000.—                                                                                                                                                                                                                                                                                                                                                                                                                                                                                                                                                                                                                                                                                                                                                                                                                                                                                                                                                                                                                                                                                                                                                                                                                                                                                                                                                                                                                                                                                                                                                                                                                                                                                                                                                                                                                                                                                                                                                                                                                                                                                                                        |  |
| Vet 0.88                                       |         |                             | The state of the s |  |
| Visch 7.30 , 1                                 | 124.134 | 10,31                       |                                                                                                                                                                                                                                                                                                                                                                                                                                                                                                                                                                                                                                                                                                                                                                                                                                                                                                                                                                                                                                                                                                                                                                                                                                                                                                                                                                                                                                                                                                                                                                                                                                                                                                                                                                                                                                                                                                                                                                                                                                                                                                                                |  |
| VI Kleeding f 103.90                           |         | 54,76                       | Bijzonderheden.                                                                                                                                                                                                                                                                                                                                                                                                                                                                                                                                                                                                                                                                                                                                                                                                                                                                                                                                                                                                                                                                                                                                                                                                                                                                                                                                                                                                                                                                                                                                                                                                                                                                                                                                                                                                                                                                                                                                                                                                                                                                                                                |  |
| Schoeisel 34.29 . 1                            | 138.19  | 11,48                       | Diversen:                                                                                                                                                                                                                                                                                                                                                                                                                                                                                                                                                                                                                                                                                                                                                                                                                                                                                                                                                                                                                                                                                                                                                                                                                                                                                                                                                                                                                                                                                                                                                                                                                                                                                                                                                                                                                                                                                                                                                                                                                                                                                                                      |  |
|                                                |         |                             | School- en lesgeld / 29.35                                                                                                                                                                                                                                                                                                                                                                                                                                                                                                                                                                                                                                                                                                                                                                                                                                                                                                                                                                                                                                                                                                                                                                                                                                                                                                                                                                                                                                                                                                                                                                                                                                                                                                                                                                                                                                                                                                                                                                                                                                                                                                     |  |
| VII Brandstof f 9.55<br>Verlichting , 37.76 .  | 47.31   | 3,93                        | Voor huisdieren en voer , 17.64<br>Spoorgeld 3.25                                                                                                                                                                                                                                                                                                                                                                                                                                                                                                                                                                                                                                                                                                                                                                                                                                                                                                                                                                                                                                                                                                                                                                                                                                                                                                                                                                                                                                                                                                                                                                                                                                                                                                                                                                                                                                                                                                                                                                                                                                                                              |  |
|                                                |         | 1,39                        | Haishoudelijke artikelen . 6.15                                                                                                                                                                                                                                                                                                                                                                                                                                                                                                                                                                                                                                                                                                                                                                                                                                                                                                                                                                                                                                                                                                                                                                                                                                                                                                                                                                                                                                                                                                                                                                                                                                                                                                                                                                                                                                                                                                                                                                                                                                                                                                |  |
| VIII Wasch- en Poetsart. f 16.69 .             | 16.69   |                             | Vermaak 7.83                                                                                                                                                                                                                                                                                                                                                                                                                                                                                                                                                                                                                                                                                                                                                                                                                                                                                                                                                                                                                                                                                                                                                                                                                                                                                                                                                                                                                                                                                                                                                                                                                                                                                                                                                                                                                                                                                                                                                                                                                                                                                                                   |  |
| IX Huishuur f 163 1                            | 163.—   | 13,54                       |                                                                                                                                                                                                                                                                                                                                                                                                                                                                                                                                                                                                                                                                                                                                                                                                                                                                                                                                                                                                                                                                                                                                                                                                                                                                                                                                                                                                                                                                                                                                                                                                                                                                                                                                                                                                                                                                                                                                                                                                                                                                                                                                |  |
|                                                |         |                             | Het te kort wordt aangevuld uit                                                                                                                                                                                                                                                                                                                                                                                                                                                                                                                                                                                                                                                                                                                                                                                                                                                                                                                                                                                                                                                                                                                                                                                                                                                                                                                                                                                                                                                                                                                                                                                                                                                                                                                                                                                                                                                                                                                                                                                                                                                                                                |  |
| X Bier                                         |         |                             | een kapitaaltje.                                                                                                                                                                                                                                                                                                                                                                                                                                                                                                                                                                                                                                                                                                                                                                                                                                                                                                                                                                                                                                                                                                                                                                                                                                                                                                                                                                                                                                                                                                                                                                                                                                                                                                                                                                                                                                                                                                                                                                                                                                                                                                               |  |
| Tabak en Sigaren.                              |         |                             |                                                                                                                                                                                                                                                                                                                                                                                                                                                                                                                                                                                                                                                                                                                                                                                                                                                                                                                                                                                                                                                                                                                                                                                                                                                                                                                                                                                                                                                                                                                                                                                                                                                                                                                                                                                                                                                                                                                                                                                                                                                                                                                                |  |
|                                                |         |                             |                                                                                                                                                                                                                                                                                                                                                                                                                                                                                                                                                                                                                                                                                                                                                                                                                                                                                                                                                                                                                                                                                                                                                                                                                                                                                                                                                                                                                                                                                                                                                                                                                                                                                                                                                                                                                                                                                                                                                                                                                                                                                                                                |  |
| XI Contributies f 18.02<br>Fondsgelden , 72.12 | 90.14   | 7,49                        |                                                                                                                                                                                                                                                                                                                                                                                                                                                                                                                                                                                                                                                                                                                                                                                                                                                                                                                                                                                                                                                                                                                                                                                                                                                                                                                                                                                                                                                                                                                                                                                                                                                                                                                                                                                                                                                                                                                                                                                                                                                                                                                                |  |
|                                                | 11 22   | 0.97                        |                                                                                                                                                                                                                                                                                                                                                                                                                                                                                                                                                                                                                                                                                                                                                                                                                                                                                                                                                                                                                                                                                                                                                                                                                                                                                                                                                                                                                                                                                                                                                                                                                                                                                                                                                                                                                                                                                                                                                                                                                                                                                                                                |  |
| Au Delasting / Alse                            | 11.72   |                             |                                                                                                                                                                                                                                                                                                                                                                                                                                                                                                                                                                                                                                                                                                                                                                                                                                                                                                                                                                                                                                                                                                                                                                                                                                                                                                                                                                                                                                                                                                                                                                                                                                                                                                                                                                                                                                                                                                                                                                                                                                                                                                                                |  |
| XIII Diversen                                  | 77.58   | 6,44                        |                                                                                                                                                                                                                                                                                                                                                                                                                                                                                                                                                                                                                                                                                                                                                                                                                                                                                                                                                                                                                                                                                                                                                                                                                                                                                                                                                                                                                                                                                                                                                                                                                                                                                                                                                                                                                                                                                                                                                                                                                                                                                                                                |  |
|                                                | 204.16  | 100,-                       |                                                                                                                                                                                                                                                                                                                                                                                                                                                                                                                                                                                                                                                                                                                                                                                                                                                                                                                                                                                                                                                                                                                                                                                                                                                                                                                                                                                                                                                                                                                                                                                                                                                                                                                                                                                                                                                                                                                                                                                                                                                                                                                                |  |